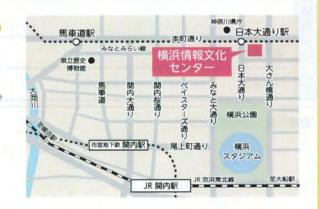

#### 交通アクセス

バス

- みなとみらい線「日本大通り駅」情文センター□ 直結
- JR·横浜市営地下鉄「関内駅」徒歩10分
- ●横浜市営バス「日本大通り駅 県庁前」バス停 徒歩1分
- ●横浜駅東□バスターミナル(横浜そごう1階)より/ 8.58系統 乗車15分
- 桜木町駅バスターミナルより/ 8-20-21-58-158系統 乗車10分

車 ● 首都高速 「横浜公園ランプ」3分

主催:神奈川県皮膚科医会/日本臨床皮膚科医会神奈川県支部/日本皮膚科学会/マルホ株式会社